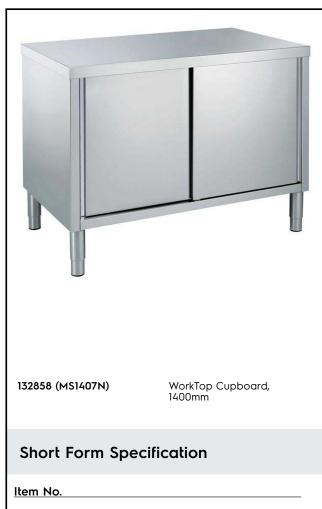

## Eco Preparation 1400 mm Worktop Cupboard

| ITEM #       |
|--------------|
| MODEL #      |
| NAME #       |
| <u>SIS #</u> |
| AIA #        |
|              |

Made entirely from stainless steel. Inner welded frame in stainless steel. Unique connection of panels to inner frame. Worktop in 304 AISI stainless steel (50mm high) incorporates a layer of sound deadening material and has upturned edges. Sound-deadened

# Eco Preparation 1400 mm Worktop Cupboard

# Key Information:

| Cabinet width:               |         |
|------------------------------|---------|
| 132858 (MS1407N)             | 1345 mm |
| Cabinet depth:               | 645 mm  |
| Cabinet height:              | 610 mm  |
| External dimensions, Width:  | 1400 mm |
| External dimensions, Depth:  | 700 mm  |
| External dimensions, Height: | 900 mm  |
| Worktop thickness:           | 50 mm   |
| Net weight:                  | 60 kg   |