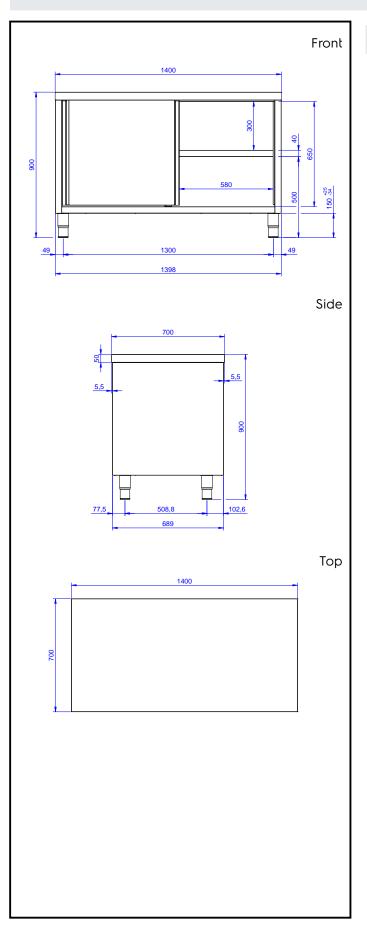

# Key Information:

| Cabinet width:               |         |
|------------------------------|---------|
| 132858 (MS1407N)             | 1345 mm |
| Cabinet depth:               | 645 mm  |
| Cabinet height:              | 610 mm  |
| External dimensions, Width:  | 1400 mm |
| External dimensions, Depth:  | 700 mm  |
| External dimensions, Height: | 900 mm  |
| Worktop thickness:           | 50 mm   |
| Net weight:                  | 60 kg   |